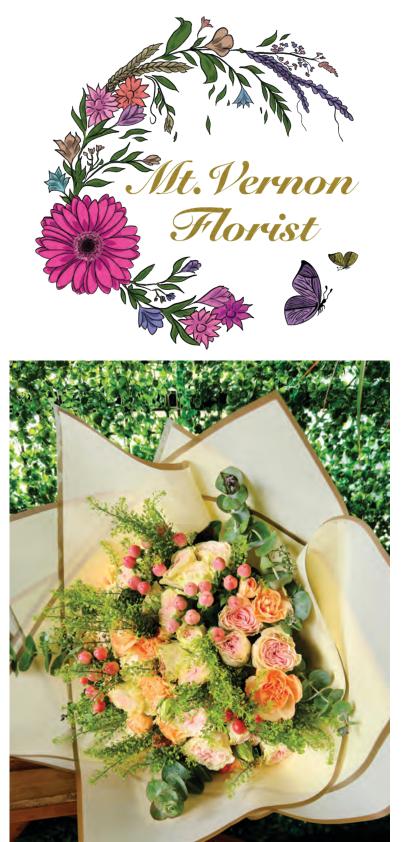

ZACK'S BIG TREES & NURSERY is located at 4317 E Brundage Ln, Bakersfield, CA 93307

4643 Wilson Rd. Bakersfield CA 93307
 (661)871-7511
 mtvernonflorists.net
 @mt.vernonflorist

Mt. Vernon Florist has been open and in operation since 1961. Some may remember them as Cinderella.

Mt. Vernon Florist has gone through a few ownership changes as it is quite vintage. The newest owner is Laura Ortiz. She has been in the flower buisness for over 30 years. She got her start in Oxnard, CA at Oxnard City Florist under Larry Greene and was briefly the owner. She decided to relocate to Bakersfield as it was a better place for children. Laura had been working at Mt. Vernon Florist for 7 years when the owners decided to sell the She decided she would business. purchase Mt. Vernon Florist. Although it is no longer on Mt. Vernon Ave due to the building being sold by the previous owners. Laura decided to keep its namesake after receiving a kind letter from a regular customer.

Now Mt. Vernon Florist lives on at 4643 Wilson Rd. and is still serving all of Bakersfield. They specialize in extravagant funeral florals but that is not all they can do. They can help you with any occasion be it anniversaries, birthdays, weddings, prom, homecoming, just because and anything in between.

"This is our very first home show and I am so excited to show you a small sample of what we are able to do at Mt. Vernon Florist!"

-Laura Ortiz

\$ - \$ - \$ - \$ - \$