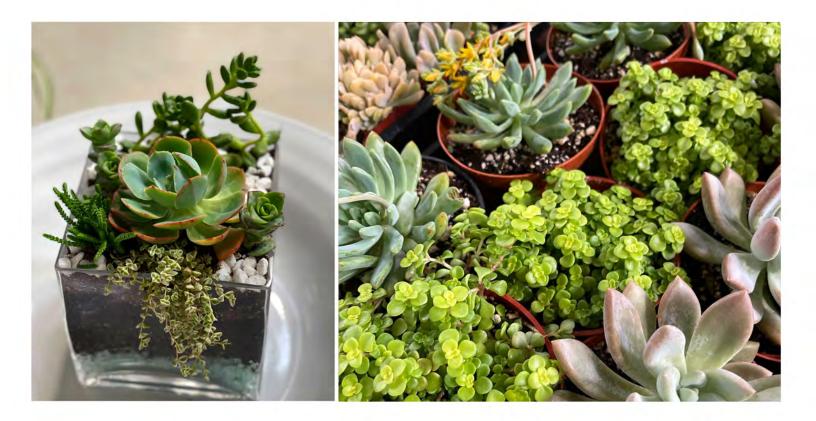

# Zack's Big Trees & Nursery

If you're looking to try your hand at gardening or want to learn more about plants, Zack's Big Trees & Nursery is the perfect place to start with their "MAKE & TAKE" succulent garden.

Creating your own succulent garden is simple: for only \$30, you pick out a pot, find a few plants, and dress it all up. It's all about the fun along the way! It's more than just shopping for plants; it allows for bonding with your family, a night with friends, or a therapeutic activity to do solo.

The nursery offers more than just succulent garden tutorials and smaller plant necessities. We also have over 100 different varieties of house plants and outdoor perennials and annuals ranging from 2"–15-gallon containers. We also have BIG TREES starting from as little as 1-gallon trees to a 60-in. box tree and, YES, we do deliver and install.