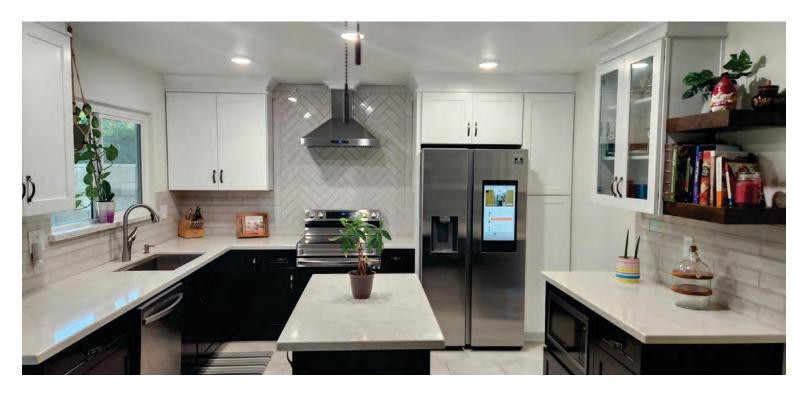

#### Kitchen/ Bath/ Appliances

| Creative Stone                         | Bldg 3    |
|----------------------------------------|-----------|
| Dynamic Kitchen Bath & Flooring        | Courtyard |
| Luxury Bath Technologies Pacific Coast | Bldg 2    |
| Remodel Depot Inc , The                | Bldg 3    |
| Zazueta Artistic Surfaces              | Bldg 2    |